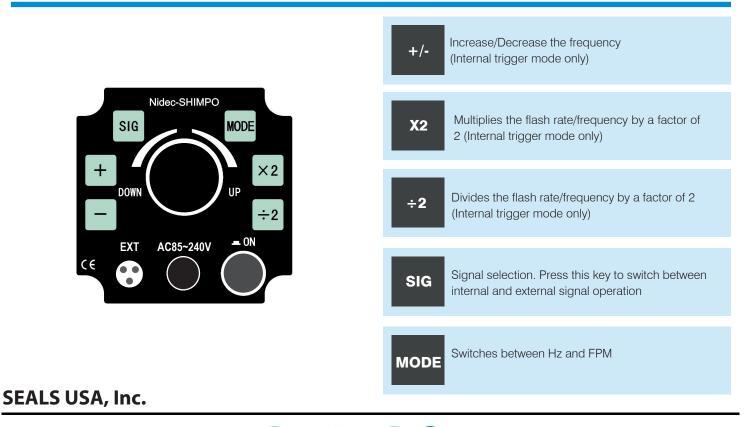

, printing presses, etc. all without stopping production. External trigger mode with connected remote sensor input enables the flash rate to be synchronized to the speed of the process. These features make the DT-311D universally-powered stroboscope ideal for quality inspection and preventive maintenance of automated motion equipment.



1.888.610.7664

#### **Features**

- Heavy-duty construction enclosure provides exceptional durability
- Highly focused reflector eliminates "blind" viewing areas
- External trigger input allows unit to be automatically synchronized with equipment
- Universal power capability from 85-240 VAC allows one model to handle a multitude of local power requirements.
- Easy tri-pod or permanent mounting with integral mounting thread

## **Easy Operation Control**



# **DT-311D Specifications**

| Flashing Range         | 60-12,000 fpm (flashes per minute)                                                                                                                                                                          |  |
|------------------------|-------------------------------------------------------------------------------------------------------------------------------------------------------------------------------------------------------------|--|
| Accuracy               | ±0.01% F.S.                                                                                                                                                                                                 |  |
| Resolution             | 0.1 from 60-6,000; 1 from 6,001-1