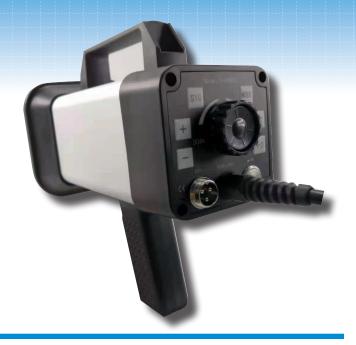

# Measuring Quality DT-311D Xenon Stroboscope Universal Power

## The DT-311D is a portable, highly stable, indus-

trial-quality stroboscope for non-contact inspection and observation of moving parts by providing the user the illusion of stopped or slowed down equipment movement. Constructed with a rugged metal enclosure, the DT-311D's withstand harsh, industrial usage. The universal power range (85-240 VAC) allows one model to be utilized on various power voltages in a multitude of countries. The included top & bottom handles aid in portability and usage flexibility. The control adjustment settings allow the flash rate to be readily altered by the user to visually inspect rotating or reciprocating machinery such as gear teeth, rotors, shafts, rewinders, printing presses, etc. all without stopping production. External trigger mode with connected remote sensor input enables the flash rate to be synchronized to the speed of the process. These features make the DT-311D universally-powered stroboscope ideal for quality inspection and preventive maintenance of automated motion equipment.

#### **Features**

- Heavy-duty construction enclosure provides exceptional durability
- Highly focused reflector eliminates "blind" viewing areas
- External trigger input allows unit to be automatically synchronized with equipment
- Universal power capability from 85-240 VAC allows one model to handle a multitude of local power requirements.
- Easy tri-pod or permanent mounting with integral mounting thread